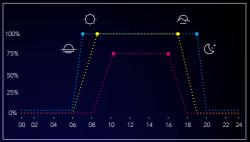

The Aqua Air Controller will gradually ramp the intensity of LED between set points. The graph below outlines how the LEDs will ramp up and down between settings.

The sample settings below can be used to create different color spectrums in your tank.