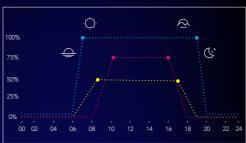

The Aqua Air Controller will gradually ramp the intensity of LED between set points. The graph below outlines how the LEDs will ramp up and down between settings.

The sample settings below can be used to create different color spectrums in your tank.