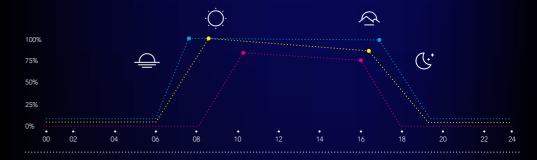

The Aqua Air Controller will gradually ramp the intensity of LED between set points. The graph below outlines how the LEDs will ramp up and down between settings.

The sample settings below can be used to create different color spectrums in your tank.