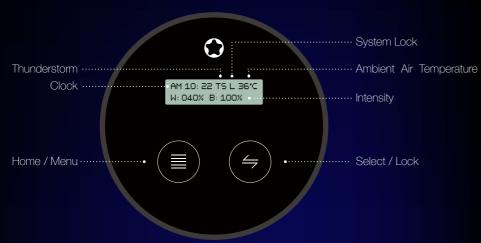

**Set Thunderstorm Mode** - The advanced settings allow you to control the time period storms will occur in a 24 hour period, the number of storms during this set time and the frequency at which a storm period is activated.

- 1. Hold 🗦 Select/Lock for 3 seconds to unlock controller
- 2. Press (E) Home/Menu to enter main menu.
- 3. Press (E) Home/Menu to toggle through options
- 4. Press (\*) Select/Lock to select 5) Set Thunderstorm menu
- 5. Press (=) Home/Menu to set Start/End Hour
- 6. Press P Select/Lock to adjust Start/End Hour. Press P Home/Menu to toggle through options
- 7. Press (a) Home/Menu to return to previous menu
- 8. Press Select/Lock to adjust Enable Thunderstorm > Yes/No
- 9. Press (a) Home/Menu to set Per Day and Frequency
- 10. Press (=) Select/Lock to adjust Per Day
- 11. Press (E) Home/Menu to set Frequency
- 12. Press (=) Select/Lock to adjust Frequency
- 13. Press (
  Home/Menu to return to main menu

 $\left( \mathbf{4}\right)$ 

Select / Lock: Enter the sub-menu to adjust the parameters. Special function: Hold for 3 seconds to unlock system.

## Set Clock

- 1. Hold (a) Select/Lock for 3 seconds to unlock controller
- 2. Press (=) Home/Menu to enter main menu
- 3. Press (E) Home/Menu to toggle through options
- 4. Press (-) Select/Lock to select 1) Set Clock menu
- 5. Press (=) Select/Lock to adjust Time. Press (=) Home/Menu to toggle through options
- 6. Press (a) Home/Menu to return to main menu

#### Set LEDs

### WHITE - White and Warm White LEDs

- 1. Hold 🕣 Select/Lock for 3 seconds to unlock controller
- 2. Press (a) Home/Menu to enter main menu
- 3. Press (=) Home/Menu to toggle through options
- 4. Press (=) Select/Lock to select 2) Set White menu
- 5. Press (a) Select/Lock to adjust Sunrise Time. Press (a) Home/Menu to toggle through options
- 6. Press (■) Home/Menu to select Intensity
- 7. Press (a) Select/Lock to adjust Intensity. Press (a) Home/Menu to toggle through options
- 8. Press Home/Menu to move to next setpoint
- 9. Repeat Steps 5-8 for Midday, Sunset, and Night
- 10. Press 
  Home/Menu to return to main menu

#### BLUE - Blue and Royal Blue LEDs

- 1. Hold (=) Select/Lock for 3 seconds to unlock controller
- 2. Press (■) Home/Menu to enter main menu
- 3. Press (a) Home/Menu to toggle through options
- 4. Press (-) Select/Lock to select 3) Set Blue menu
- 5. Press © Select/Lock to adjust Sunrise Time. Press 
  Home/Menu to toggle through options
- 6. Press (■) Home/Menu to select Intensity
- 7. Press (a) Select/Lock to adjust Intensity. Press (a) Home/Menu to toggle through options
- 8. Press ( Home/Menu to move to next setpoint
- 9. Repeat Steps 5-8 for Midday, Sunset, and Night
- 10. Press (■) Home/Menu to return to main menu

# SPECIAL - Red, Green and UV LEDs

- 1. Hold Select/Lock for 3 seconds to unlock controller
- 2. Press (1) Home/Menu to enter main menu
- 3. Press (a) Home/Menu to toggle through options
- 4. Press (=) Select/Lock to select 4) Set Special menu
- 5. Press (\*) Select/Lock to adjust Sunrise Time. Press (\*) Home/Menu to toggle through options
- 6. Press ( Home/Menu to select Intensity
- 7. Press (a) Select/Lock to adjust Intensity. Press (a) Home/Menu to toggle through options
- 8. Press (E) Home/Menu to move to next setpoint
- 9. Repeat Steps 5-8 for Midday, Sunset, and Night
- 10. Press (E) Home/Menu to return to main menu